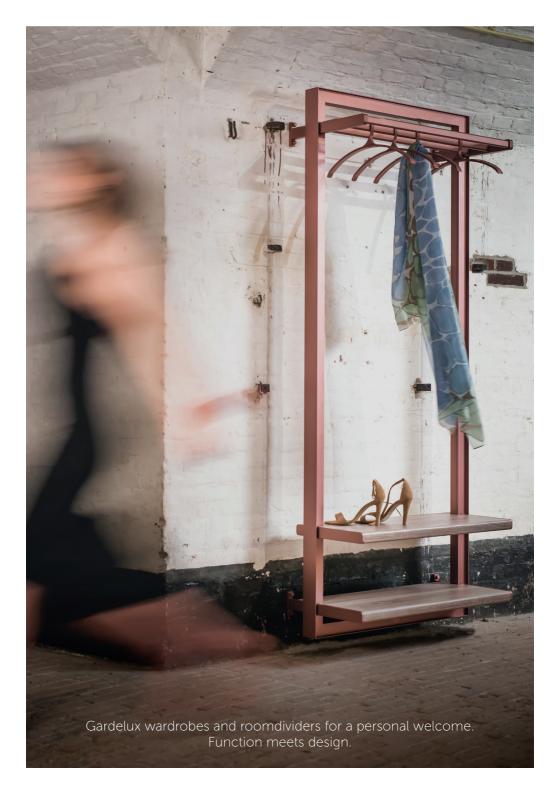

## Frame Kekkou

Perfectly adding a dash of elegance to any hotel room. Frame Kekkou is a sophisticated way to put aside your suitcase and clothes in your hotel room or private bedroom. Frame Kekkou is a masterpiece of contemporary design. Both coat hanger Hangaa and Kekkou are designed by Studio Edward van Vliet.