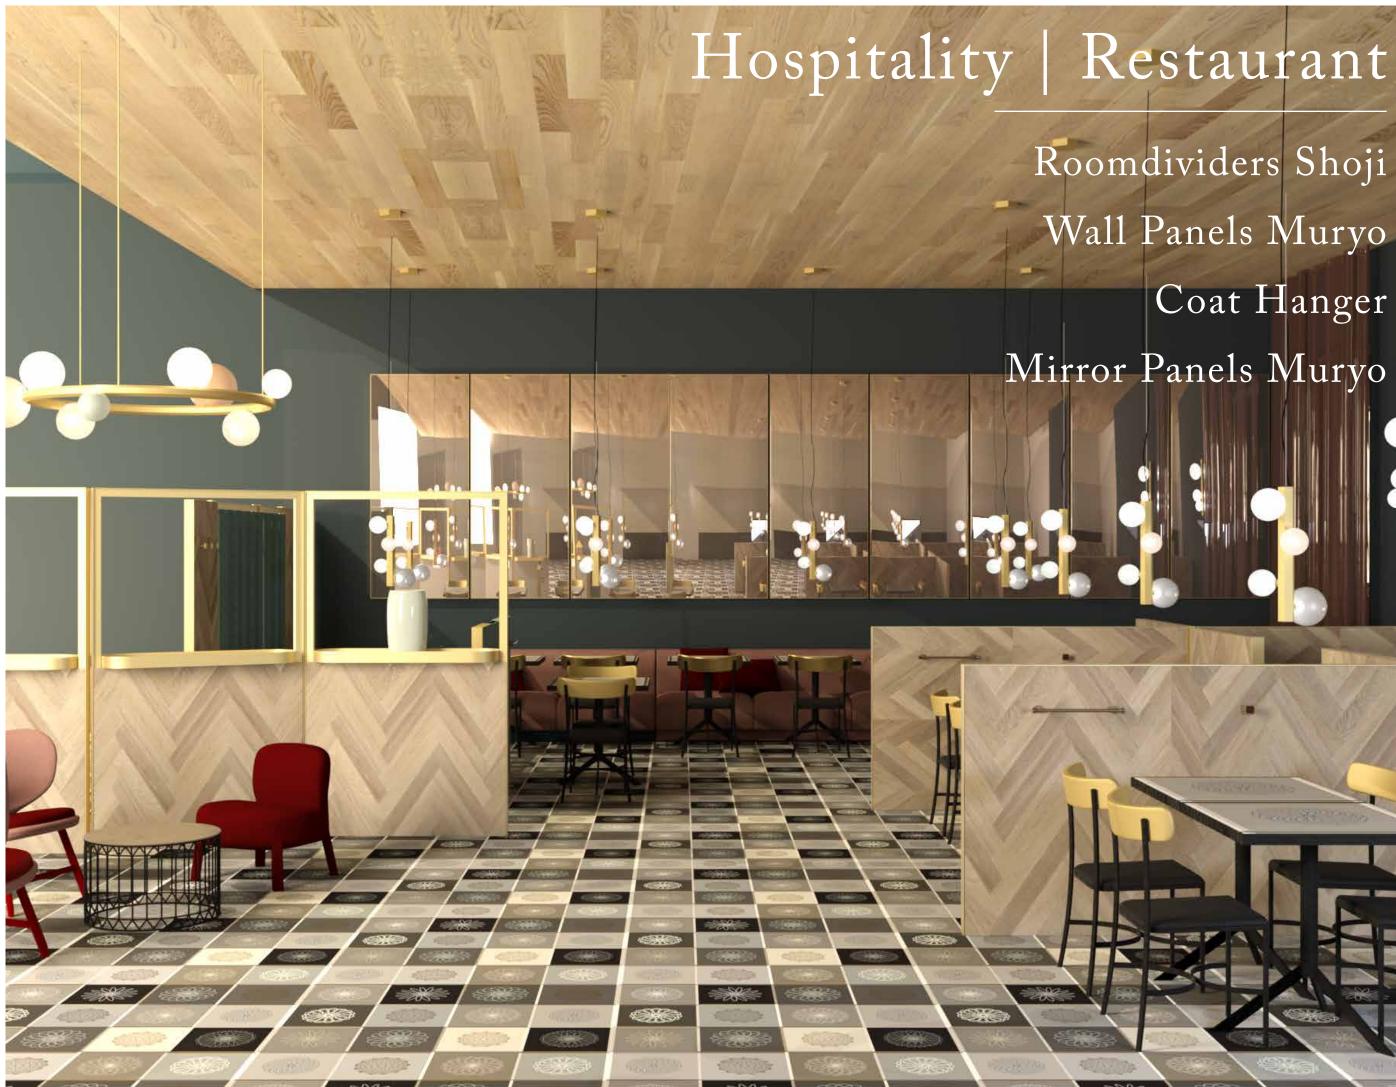

Roomdividers Shoji Wall Panels Muryo Coat Hanger Mirror Panels Muryo

AluGold 03 Mirror matt etched

Rohleder velvet wood

Restaurant Screen Shoji - Small

Combination of multiple frames + Accessories: Hooks, Rails, Shelf 120x207 | 120x120 | 120x90

Suggested Accessories

Hooks wall mounted single or with inlay. Shelves and bar.

Screen Shoji

Combination of three frames 120x90 | 120x90 | 120x90 120x120 | 120x90 | 120x60 120x90 | 120x90 | 120x90

Restaurant Screen Shoji- Large