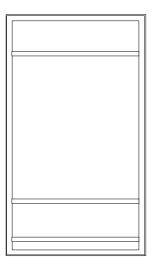

|                                     |







AluGold 01 Mirror matt etched

Wallpaper BNwalls T&M







Suggested Accessories

Hooks Sawa wall mounted or with porcelain inlay and hanger Hangaa



Freestanding Kekkou

Combination of Two Frames Free standing kekkou | Mirror 207x120 | 207x90 207x120 | 207x60 207x90 | 207x60



Freestanding Rail 207x120 | 207x90 | 207x60



Suggested Accessories

Hooks Ryo tube mounted single|double| shaped or with inlay and hanger Hangaa



### Wall Kekkou

Wall system 207x120 | 207x90

### Wardrobe

Combination of three wall Frames Textile + Hangers / Wardrobe / Mirror 207x120 | 207x90 | 207x60 207x90 | 207x120 | 207x60 207x60 | 207x90 | 207x60



Suggested Accessories

Hooks Ryo tube mounted single|double| shaped or with inlay and hanger Hangaa



Suggested Accessories

Hooks Ryo tube mounted single|double| shaped or with inlay and hanger Hangaa

# Hospitality | Hotel Bedroom



side 1





Freestanding Shoji with mirror

Wallpaper, mirror and wallpaper 207x (3 x120) | 207x (3 x 90) Freestanding Shoji with mirror

Wallpaper, mirror and wallpaper with shelves and hooks 207x (3 x120) | 207x (3 x 90) 207x120 | 207x90 | 207x120







Freestanding Headboard low

120x (4 x 90)

Freestanding Headboard high 207 x 180 side 2

| 0 0 0 0 0 0 | O | 0 | 0 |
|-------------|---|---|---|
|             |   |   |   |
|             |   |   |   |

Suggested Accessories

Hooks wall mounted single | shaped or with inlay. Shelves





Suggested Accessories

Wall lights for headboards (to be developed in 2019)

# Hospitality | Hotel Lobby

Roomdividers