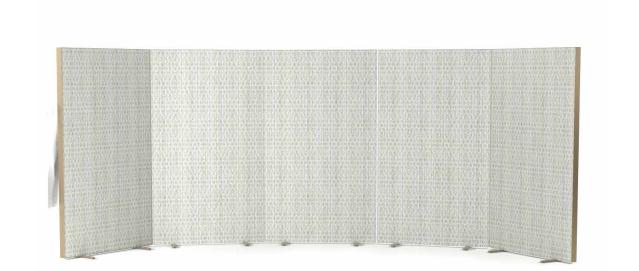

# Hospitality | Hotel Lobby

Roomdividers Shoji

Freestanding Muryo

AluBrass 03 Mirror matt etched

Wallpaper BNwalls Hard material wood

Screen Shoji

Combination of three frames 120x90 | 120x90 | 120x90 120x120 | 120x90 | 120x60 120x90 | 120x90 | 120x90

Freestanding Muryo 207x120 | 207x90

Combination of three Frames

207x90 | 207x90 | 207x90 207x120 | 207x120 | 207x120

Wall Muryo 207x120 | 207x90