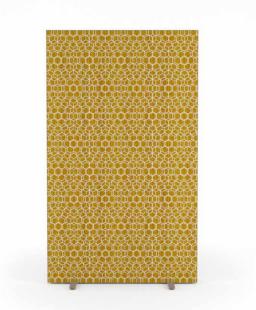

AluGold 01 Mirror matt etched

Wallpaper BNwalls T&M

Suggested Accessories

Hooks Sawa wall mounted or with porcelain inlay and hanger Hangaa

Freestanding Kekkou

Combination of Two Frames Free standing kekkou | Mirror 207x120 | 207x90 207x120 | 207x60 207x90 | 207x60