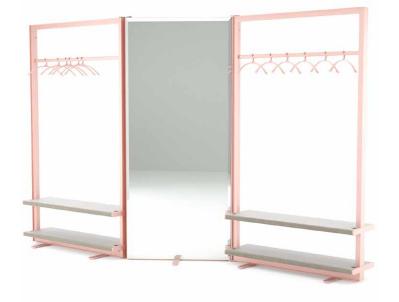

# Hospitality | Spa

Wardrobe Kekkou wooden shelving and mirrror

Combination of two frames 207x90 | 207x120 207x120 | 207x120

Suggested Accessories

Hooks Haak tube mounted single or double with inlay and hanger Hangaa.