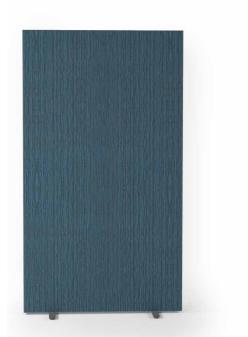

x180 | 207x120 | 207x90 | 207x60





Suggested Accessories

Hanger Hangaa.

### Retail | Store



Freestanding Rail + Illuminated frame

207x120 | 207x90 | 207x60





Mirror wall mounted

207x120 | 207x90 | 207x60







Changing Room Katen

Combination of three frames and a curtain 207x120x90x120

Katen

Combination of five frames 207x60x60x90x60x60



Freestanding Mirrors

Combination of three frames 207x120 | 207x90 | 207x60





Hanger Hangaa

ο

hanger

### Retail | Store

| 0 0 | =0= =0= |  |  |
|-----|---------|--|--|
|     |         |  |  |

# Contract | Office

Roomdivider Shoji Wall Panel Muryo Coat Hanger Kekkou







AluBronze 03 Mirror matt etched

Acustic fabric







Muryo Wall

| 207x120 | 207x90 | 207x60 |
|---------|--------|--------|
| 120x120 | 120x90 | 120x60 |





Freestanding Screen Muryo 207x180 | 207x120 | 207x90 | 207x60





Screen Shoji

Combination of Three Frames 120x90 | 120x90 | 120x90 120x120 | 120x90 | 120x60 120x90 | 120x90 | 120x90

### Contract | Office





### Materials | Anodized Aluminium





Cut-out screen





Cut-out screen

Cut-out screen





Cut-out screen

Cut-out screen



Geisha pink



Samurai black

# Materials | Wallpaper

BNwalls Dimensions































### Materials | Fabrics

T&M Printed Velvet



Edwardvanvliet T&M



Edwardvanvliet T&M



Edwardvanvliet T&M



Edwardvanvliet T&M

Rholeder Fabric



Cloud 101





Charmelle 610/18

Edwardvanvliet Rohleder



Charmelle 610/18 Cloud 30



Charmelle 628/18 Cloud 610



Charmelle 628/18 Cloud 44



Charmelle 610/18 Cloud 139



Charmelle 628/18 Clo