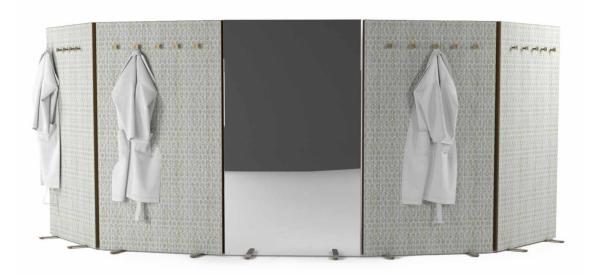

# Hospitality | Spa

Wardrobe Kekkou wooden shelving and mirrror

Combination of two frames 207x90 | 207x120 207x120 | 207x120

Suggested Accessories

Hooks Haak tube mounted single or double with inlay and hanger Hangaa.

Price on quotation

Gardelux wardrobe system + Mirror gradient