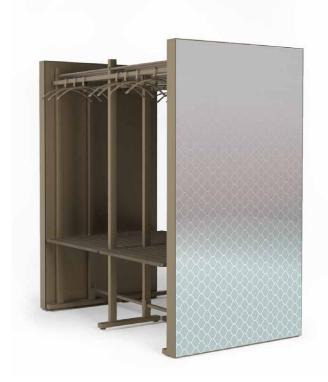

07x120 \ge 5 \mid 207x90 \ge 5$ 

side 2



Suggested Accessories

Hooks wall mounted single or double with inlay and shelves.

# Hospitality | Spa

|     |   |   |   |   |   | - |
|-----|---|---|---|---|---|---|
| 0 0 | o | 0 | 0 | 0 | D |   |
|     |   |   |   |   |   |   |
|     |   |   |   |   |   |   |
|     |   |   |   |   |   |   |







Screen Shoji halfwall with trays (to be developed in 2019)

Combination of three frames 207x120 | 207x90

Metal Screen (to be developed in 2019) 207x120 / 207x90 / 207 x60







Freestanding Screen Muryo 207x120 | 207x90 | 207x60

Planters (to be developed in 2019)

Choice of two or three planters 207x120 / 207x90

# Hospitality | Spa







Wardrobe Kekkou wooden shelving and mirrror

Combination of two frames 207x90 | 207x120 207x120 | 207x120



Suggested Accessories

Hooks Haak tube mounted single or double with inlay and hanger Hangaa.



Price on quotation

Gardelux wardrobe system + Mirror gradient

# Hospitality | Spa





AluRed 01 Mirror

matt etched



velvet





Suggested Accessories

Hooks tube mounted single or double with inlay and hanger Hangaa.

Kekkou Shelves \_\_\_\_\_\_ 207x120 | 207x90 | 207x140





Kekkou wall rail + wood shelves 207x120 | 207x90 | 207x60 Suggested Accessories

Hooks tube mounted single or double with inlay and hanger Hangaa.



Kekkou wall wooden shelves 207x120 | 207x90 | 207x60

### Retail | Store







Freestanding Rails & Shelves

Combination of three frames with wooden or metal shelves 207x120 | 207x90 | 207x60

Suggested Accessories

Hooks tube mounted single or double with inlay and