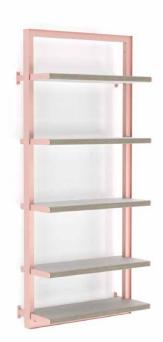

# Hospitality | Spa

AluRed 01 Mirror

matt etched

velvet

Suggested Accessories

Hooks tube mounted single or double with inlay and hanger Hangaa.

Kekkou Shelves \_\_\_\_\_\_ 207x120 | 207x90 | 207x140

Kekkou wall rail + wood shelves 207x120 | 207x90 | 207x60 Suggested Accessories

Hooks tube mounted single or double with inlay and hanger Hangaa.

Kekkou wall wooden shelves 207x120 | 207x90 | 207x60