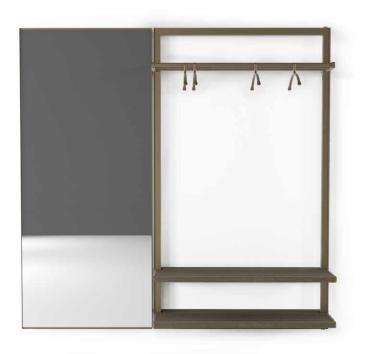

### Retail | Store

Freestanding Rails & Shelves

Combination of three frames with wooden or metal shelves 207x120 | 207x90 | 207x60

Suggested Accessories

Hooks tube mounted single or double with inlay and hanger Hangaa.

Freestanding Rails, Shelves & Mirror

Combination of three frames with wooden or metal shelves 207x180 | 207x120 | 207x90 | 207x60

Suggested Accessories

Hanger Hangaa.

### Retail | Store

Freestanding Rail + Illuminated frame

207x120 | 207x90 | 207x60

Mirror wall mounted

207x120 | 207x90 | 207x60

Changing Room Katen

Combination of three frames and a curtain 207x120x90x120

Katen