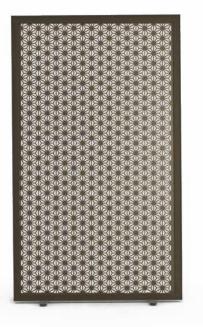

Screen Shoji halfwall with trays (to be developed in 2019)

Combination of three frames 207x120 | 207x90

Metal Screen (to be developed in 2019) 207x120 / 207x90 / 207 x60

Freestanding Screen Muryo 207x120 | 207x90 | 207x60