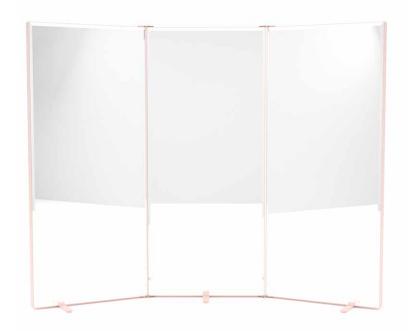

| 1 |
|---|
| 1 |
| 1 |
| 1 |
| 1 |
|   |
|   |

Planters (to be developed in 2019)

Choice of two or three planters 207x120 | 207x90

Wall Mirror Muryo

Framed mirror 207x120 | 207x90 | 207x60

Roomdivider Shoji Hooks, Bar and Tray