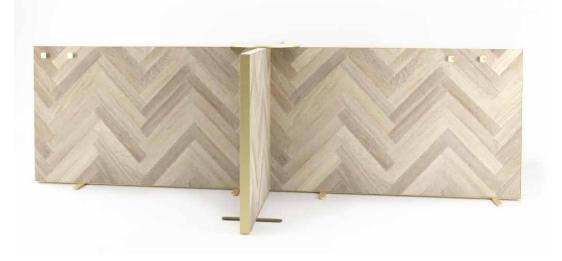

Freestanding Headboard low

120x (4 x 90)

Freestanding Headboard high 207 x 180 side 2

| 0 0 0 0 0 0 | O | 0 | 0 |
|-------------|---|---|---|
|             |   |   |   |
|             |   |   |   |

Suggested Accessories