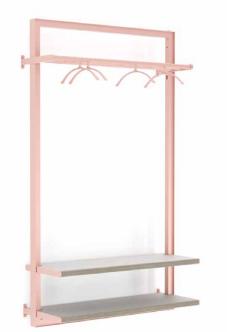

### Wardrobe

Combination of three wall Frames Textile + Hangers / Wardrobe / Mirror 207x120 | 207x90 | 207x60 207x90 | 207x120 | 207x60 207x60 | 207x90 | 207x60

Suggested Accessories

Hooks Ryo tube mounted single|double| shaped or with inlay and hanger Hangaa

Suggested Accessories

Hooks Ryo tube mounted single|double| shaped or with inlay and hanger Hangaa