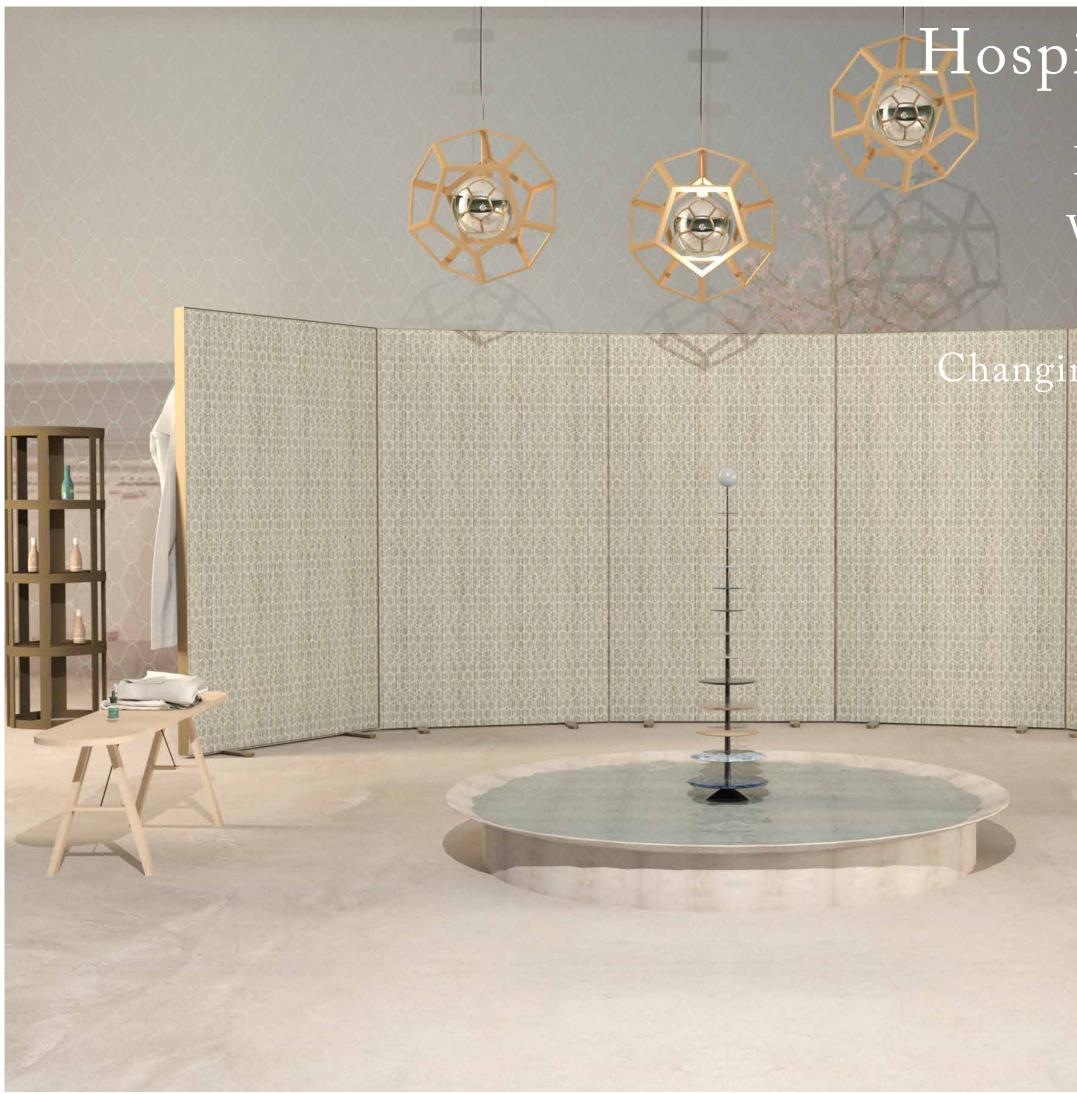

Inspired by the Japanese aesthetic, the Kabuki collection gives a new breath to the hospitality environment.

|                   | Hospitality                         |
|-------------------|-------------------------------------|
| 4<br>7<br>9<br>14 | Hotel<br>Lobby<br>Restaurant<br>Spa |
|                   | Retail                              |
| 18                | Boutique shop                       |
|                   | Contract                            |
| 22                | Office                              |
|                   | Materials                           |
| 25                | Colours and finishing               |
|                   |                                     |