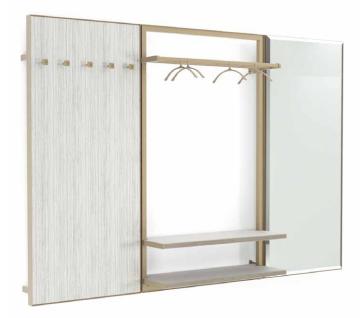

### Wardrobe

Combination of three wall Frames Textile + Hangers / Wardrobe / Mirror 207x120 | 207x90 | 207x60 207x90 | 207x120 | 207x60 207x60 | 207x90 | 207x60

Suggested Accessories

Hooks Ryo tube mounted single|double| shaped or with inlay and hanger Hangaa

Suggested Accessories

Hooks Ryo tube mounted single|double| shaped or with inlay and hanger Hangaa