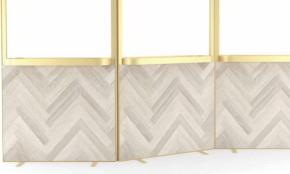

# Hospitality | Hotel Lobby

Roomdividers Shoji

Freestanding Muryo

AluBrass 03 Mirror matt etched

Wallpaper BNwalls Hard material wood

Screen Shoji

Combination of three frames 120x90 | 120x90 | 120x90 120x120 | 120x90 | 120x60 120x90 | 120x90 | 120x90

Freestanding Muryo 207x120 | 207x90

Combination of three Frames

207x90 | 207x90 | 207x90 207x120 | 207x120 | 207x120

Wall Muryo 207x120 | 207x90