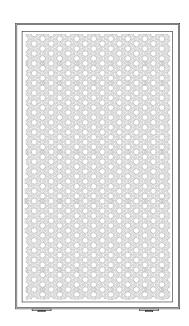

Screen Shoji halfwall with trays (to be developed in 2019)

Combination of three frames 207x120 | 207x90

Metal Screen (to be developed in 2019) 207x120 / 207x90 / 207 x60

Freestanding Screen Muryo 207x120 | 207x90 | 207x60