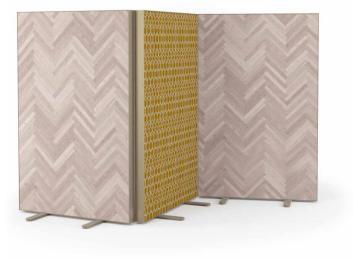

# Hospitality | Hotel Lobby

Roomdividers Shoji

Freestanding Muryo

AluBrass 03 Mirror matt etched

Wallpaper BNwalls Hard material wood

Screen Shoji

Combination of three frames 120x90 | 120x90 | 120x90 120x120 | 120x90 | 120x60 120x90 | 120x90 | 120x90

Freestanding Muryo 207x120 | 207x90

Combination of three Frames

207x90 | 207x90 | 207x90 207x120 | 207x120 | 207x120

Wall Muryo 207x120 | 207x90