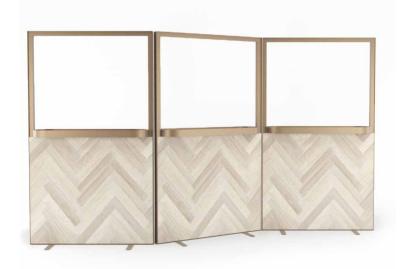

# Hospitality | Hotel Bedroom

side 1

Freestanding Shoji with mirror

Wallpaper, mirror and wallpaper 207x (3 x120) | 207x (3 x 90) Freestanding Shoji with mirror

Wallpaper, mirror and wallpaper with shelves and hooks 207x (3 x120) | 207x (3 x 90) 207x120 | 207x90 | 207x120

Freestanding Headboard low

120x (4 x 90)

Freestanding Headboard high 207 x 180 side 2

| 0 0 0 0 0 0 | O | 0 | 0 |
|-------------|---|---|---|
|             |   |   |   |
|             |   |   |   |

Suggested Accessories