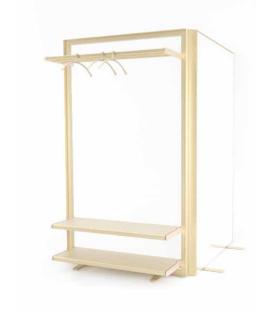

# Hospitality | Spa

Wardrobe Kekkou wooden shelving and mirrror

Combination of two frames 207x90 | 207x120 207x120 | 207x120

Suggested Accessories

Hooks Haak tube mounted single or double with inlay and hanger Hangaa.

Price on quotation

Gardelux wardrobe system + Mirror gradient