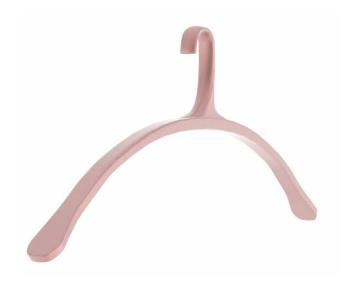

Suggested Accessories

Hooks tube mounted single or double with inlay and hanger Hangaa

Suggested Accessories

Hooks tube and wall mounted single or double with inlay.

Freestanding Katen

Combination of four frames with wooden panels 207x60 | 207x120 | 207x90 | 207x60

### Hospitality | Restaurant

Hooks

Haak Type Ryo - Haak Type Sawa - Haak Hana Flat hook - wall mounted Large Flat hook - tube mounted single Flat hook - tube mounted double (only Ryo) 45x43 Tray

diameter 30