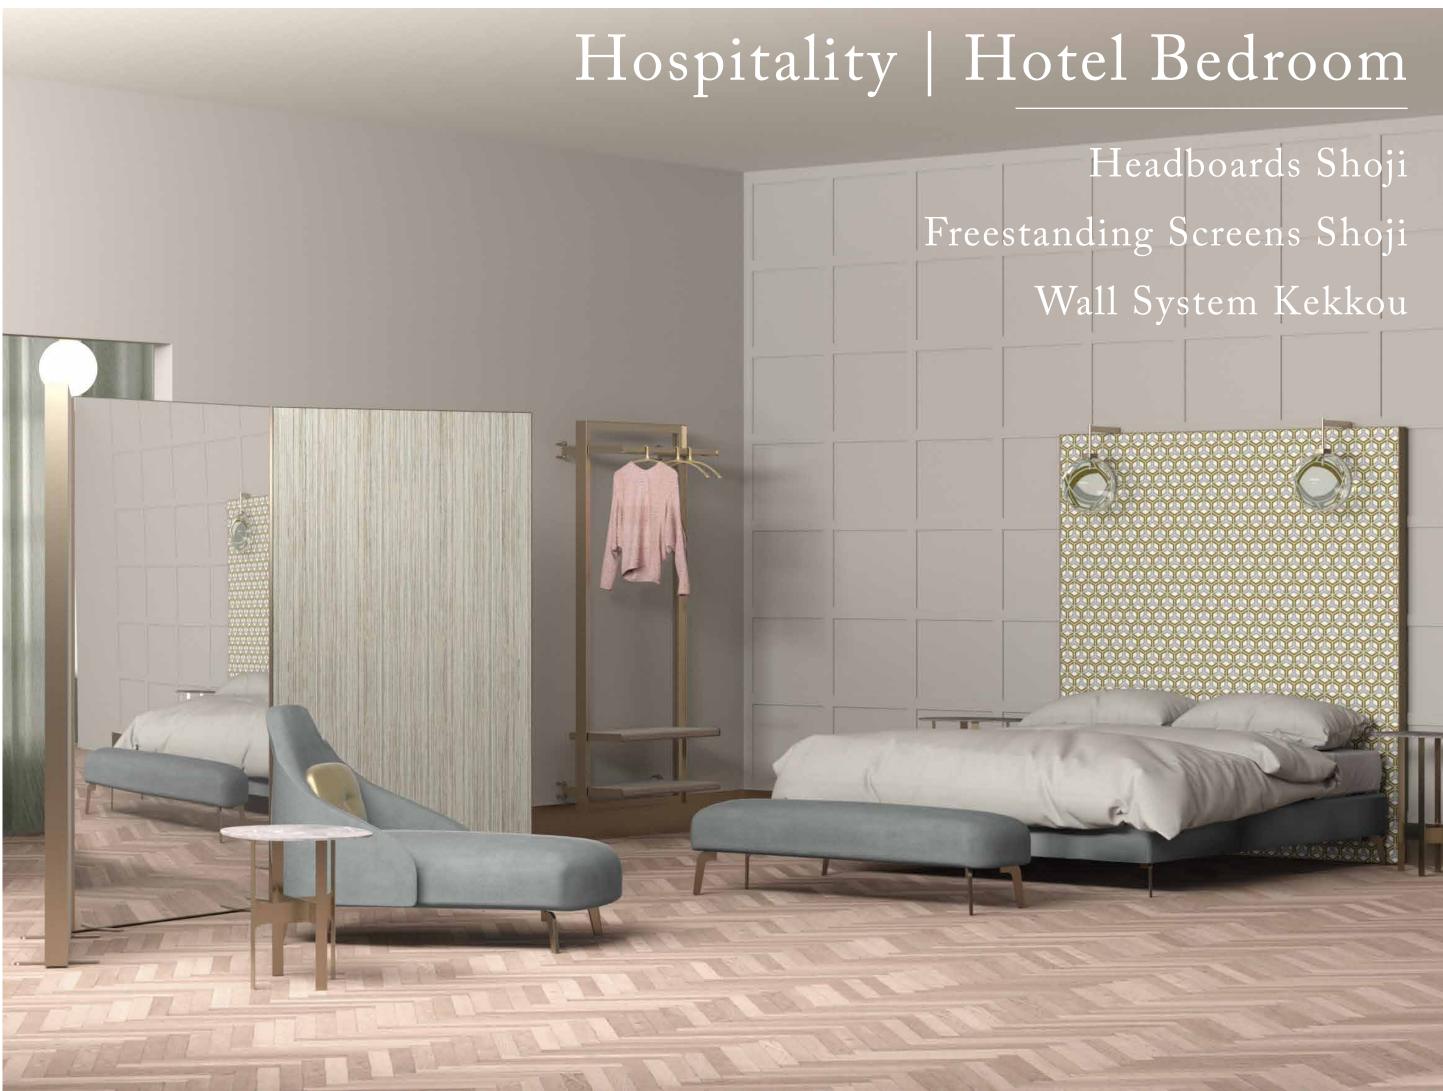

# Hospitality | Hotel Bedroom

side 1

Freestanding Shoji with mirror

Wallpaper, mirror and wallpaper 207x (3 x120) | 207x (3 x 90) Freestanding Shoji with mirror

Wallpaper, mirror and wallpaper with shelves and hooks 207x (3 x120) | 207x (3 x 90) 207x120 | 207x90 | 207x120

Freestanding Headboard low

120x (4 x 90)

Freestanding Headboard high 207 x 180 side 2

| 0 0 0 0 0 0 | O | 0 | 0 |
|-------------|---|---|---|
|             |   |   |   |
|             |   |   |   |

Suggested Accessories

Hooks wall mounted single | shaped or with inlay. Shelves

Suggested Accessories

Wall lights for headboards (to be developed in 2019)