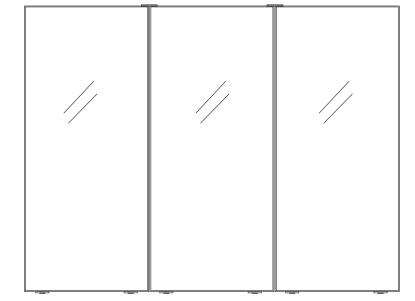

### Wall Kekkou

Wall system 207x120 | 207x90

Combination of three frames 207x90 | 207x90 | 207x90 207x120 | 207x120 | 207x120