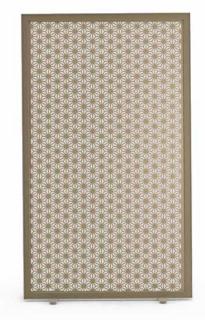

### Materials | Anodized Aluminium

Cut-out screen

Cut-out screen

Cut-out screen

Cut-out screen

Cut-out screen

Geisha pink

Samurai black