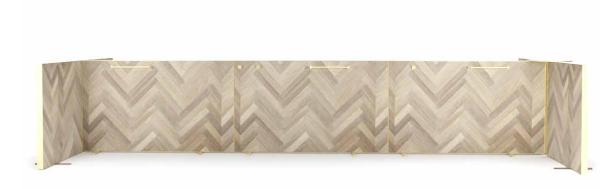

# Hospitality | Hotel Lobby

Roomdividers Shoji

Freestanding Muryo

AluBrass 03 Mirror matt etched

Wallpaper BNwalls Hard material wood

Screen Shoji

Combination of three frames 120x90 | 120x90 | 120x90 120x120 | 120x90 | 120x60 120x90 | 120x90 | 120x90

Freestanding Muryo 207x120 | 207x90

Combination of three Frames

207x90 | 207x90 | 207x90 207x120 | 207x120 | 207x120

Wall Muryo 207x120 | 207x90