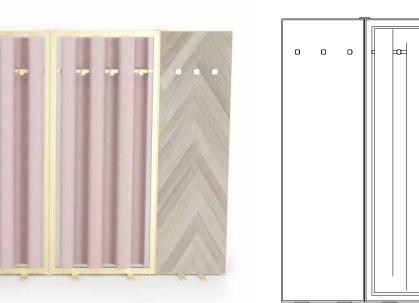

# Hospitality | Spa

Wardrobe Kekkou wooden shelving and mirrror

Combination of two frames 207x90 | 207x120 207x120 | 207x120

Suggested Accessories

Hooks Haak tube mounted single or double with inlay and hanger Hangaa.

Price on quotation

Gardelux wardrobe system + Mirror gradient