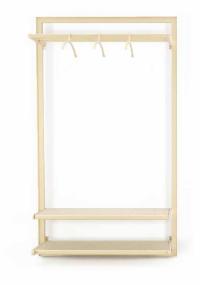

### Wardrobe

Combination of three wall Frames Textile + Hangers / Wardrobe / Mirror 207x120 | 207x90 | 207x60 207x90 | 207x120 | 207x60 207x60 | 207x90 | 207x60

Suggested Accessories

Hooks Ryo tube mounted single|double| shaped or with inlay and hanger Hangaa

Suggested Accessories

Hooks Ryo tube mounted single|double| shaped or with inlay and hanger Hangaa