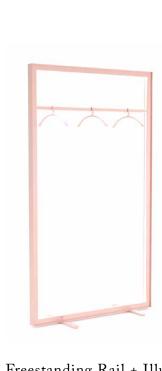

Freestanding Rail 207x120 | 207x90 | 207x60

Suggested Accessories

Hooks Ryo tube mounted single|double| shaped or with inlay and hanger Hangaa