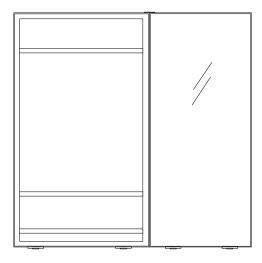

# Hospitality | Spa

Wardrobe Kekkou wooden shelving and mirrror

Combination of two frames 207x90 | 207x120 207x120 | 207x120

Suggested Accessories

Hooks Haak tube mounted single or double with inlay and hanger Hangaa.

Price on quotation

Gardelux wardrobe system + Mirror gradient