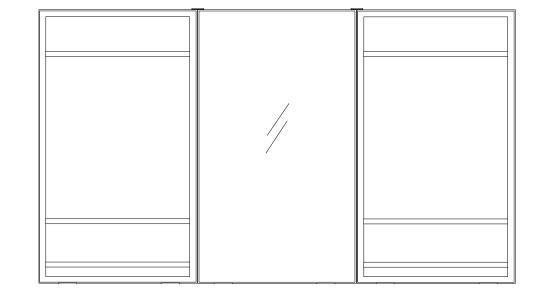

# Hospitality | Hotel Bedroom

side 1

Freestanding Shoji with mirror

Wallpaper, mirror and wallpaper 207x (3 x120) | 207x (3 x 90) Freestanding Shoji with mirror

Wallpaper, mirror and wallpaper with shelves and hooks 207x (3 x120) | 207x (3 x 90) 207x120 | 207x90 | 207x120

Freestanding Headboard low

120x (4 x 90)

Freestanding Headboard high 207 x 180 side 2

| 0 0 0 0 0 0 | O | 0 | 0 |
|-------------|---|---|---|
|             |   |   |   |
|             |   |   |   |

Suggested Accessories