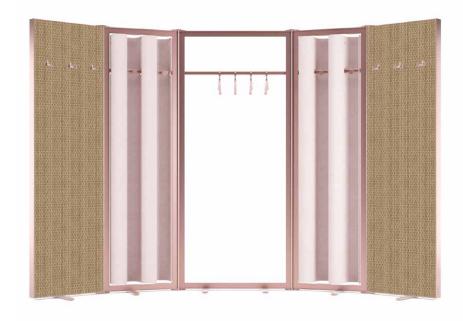

### Wardrobe

Combination of three wall Frames Textile + Hangers / Wardrobe / Mirror 207x120 | 207x90 | 207x60 207x90 | 207x120 | 207x60 207x60 | 207x90 | 207x60

Suggested Accessories

Hooks Ryo tube mounted single|double| shaped or with inlay and hanger Hangaa

# Hospitality | Spa

Wardrobe Kekkou wooden shelving and mirrror

Combination of two frames 207x90 | 207x120 207x120 | 207x120

Suggested Accessories

Hooks Haak tube mounted single or double with inlay and hanger Hangaa.