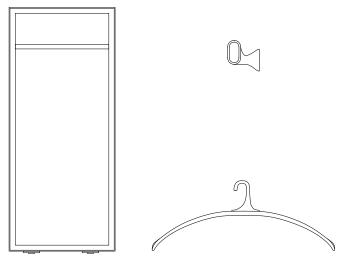

### Hospitality | Restaurant

Hooks

Haak Type Ryo - Haak Type Sawa - Haak Hana Flat hook - wall mounted Large Flat hook - tube mounted single Flat hook - tube mounted double (only Ryo) 45x43 Tray

diameter 30