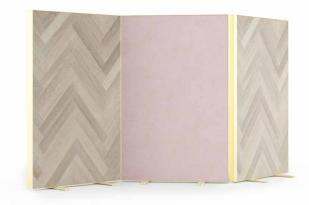

# Hospitality | Hotel Bedroom

side 1

Freestanding Shoji with mirror

Wallpaper, mirror and wallpaper 207x (3 x120) | 207x (3 x 90) Freestanding Shoji with mirror

Wallpaper, mirror and wallpaper with shelves and hooks 207x (3 x120) | 207x (3 x 90) 207x120 | 207x90 | 207x120