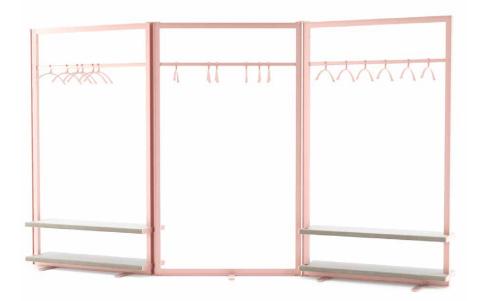

### Wardrobe

Combination of three wall Frames Textile + Hangers / Wardrobe / Mirror 207x120 | 207x90 | 207x60 207x90 | 207x120 | 207x60 207x60 | 207x90 | 207x60

Suggested Accessories

Hooks Ryo tube mounted single|double| shaped or with inlay and hanger Hangaa

Suggested Accessories

Hooks Ryo tube mounted single|double| shaped or with inlay and hanger Hangaa