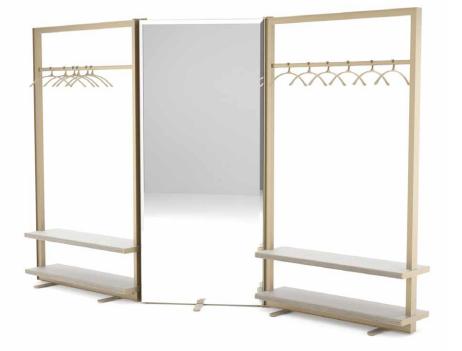

### Wardrobe

Combination of three wall Frames Textile + Hangers / Wardrobe / Mirror 207x120 | 207x90 | 207x60 207x90 | 207x120 | 207x60 207x60 | 207x90 | 207x60

Suggested Accessories

Hooks Ryo tube mounted single|double| shaped or with inlay and hanger Hangaa

Suggested Accessories

Hooks Ryo tube mounted single|double| shaped or with inlay and hanger Hangaa