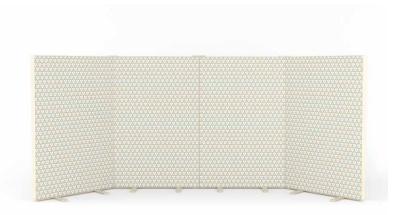

Roomdividers Shoji Wall Panels Muryo Coat Hanger Mirror Panels Muryo

AluGold 03 Mirror matt etched

Rohleder velvet wood

Restaurant Screen Shoji - Small

Combination of multiple frames + Accessories: Hooks, Rails, Shelf 120x207 | 120x120 | 120x90

Suggested Accessories

Hooks wall mounted single or with inlay. Shelves and bar.

Screen Shoji

Combination of three frames 120x90 | 120x90 | 120x90 120x120 | 120x90 | 120x60 120x90 | 120x90 | 120x90

Restaurant Screen Shoji- Large