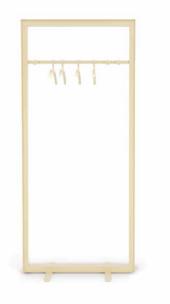

Freestanding Rail 207x120 | 207x90 | 207x60

Suggested Accessories

Hooks Ryo tube mounted single|double| shaped or with inlay and hanger Hangaa

Suggested Accessories

Hooks Ryo tube mounted single|double| shaped or with inlay and hanger Hangaa