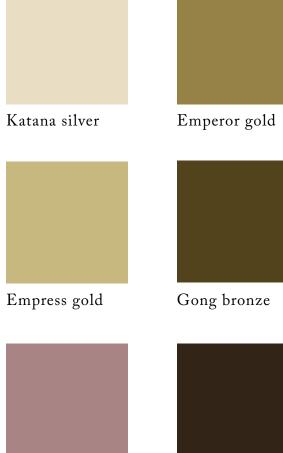

60x90x60x60



Freestanding Mirrors

Combination of three frames 207x120 | 207x90 | 207x60





Hanger Hangaa

ο

hanger

### Retail | Store

| 0 0 | =0= =0= |  |  |
|-----|---------|--|--|
|     |         |  |  |

# Contract | Office

Roomdivider Shoji Wall Panel Muryo Coat Hanger Kekkou







AluBronze 03 Mirror matt etched

Acustic fabric







Muryo Wall

| 207x120 | 207x90 | 207x60 |
|---------|--------|--------|
| 120x120 | 120x90 | 120x60 |





Freestanding Screen Muryo 207x180 | 207x120 | 207x90 | 207x60





Screen Shoji

Combination of Three Frames 120x90 | 120x90 | 120x90 120x120 | 120x90 | 120x60 120x90 | 120x90 | 120x90

### Contract | Office





### Materials | Anodized Aluminium





Cut-out screen





Cut-out screen

Cut-out screen





Cut-out screen

Cut-out screen



Geisha pink



Samurai black

# Materials | Wallpaper

BNwalls Dimensions































### Materials | Fabrics

T&M Printed Velvet



Edwardvanvliet T&M



Edwardvanvliet T&M



Edwardvanvliet T&M



Edwardvanvliet T&M

Rholeder Fabric



Cloud 101





Charmelle 610/18

Edwardvanvliet Rohleder



Charmelle 610/18 Cloud 30



Charmelle 628/18 Cloud 610



Charmelle 628/18 Cloud 44



Charmelle 610/18 Cloud 139



Charmelle 628/18 Cloud 29



Charmelle 610/18 Cloud 138



Charmelle 610/18 Cloud 614



Charmelle 628/18 Cloud 60



Charmelle 628/18 Cloud 40



Charmelle 628/18 Cloud 52

### Inlay

Shelves



shelves wood



shelves wood





walnut



white ceramic





natural oak

celadon ceramic



### Materials | Solid

### Mirrors | Glass





Mirror



Mirror-light f