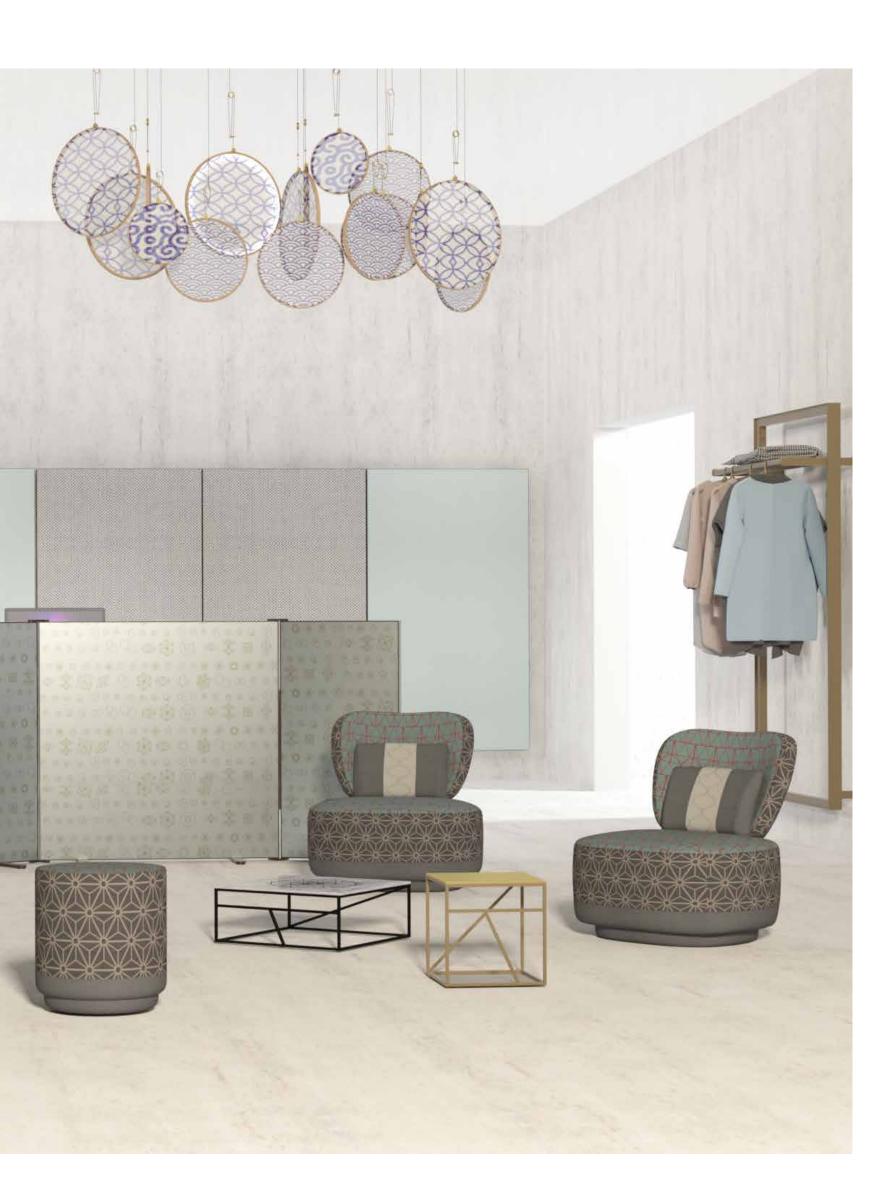

# Hospitality | Hotel Lobby

Roomdividers Shoji

Freestanding Muryo

AluBrass 03 Mirror matt etched

Wallpaper BNwalls Hard material wood

Screen Shoji

Combination of three frames 120x90 | 120x90 | 120x90 120x120 | 120x90 | 120x60 120x90 | 120x90 | 120x90

Freestanding Muryo 207x120 | 207x90

Combination of three Frames

207x90 | 207x90 | 207x90 207x120 | 207x120 | 207x120

Wall Muryo 207x120 | 207x90

Roomdividers Shoji Wall Panels Muryo Coat Hanger Mirror Panels Muryo

AluGold 03 Mirror matt etched

Rohleder velvet wood

Restaurant Screen Shoji - Small

Combination of multiple frames + Accessories: Hooks, Rails, Shelf 120x207 | 120x120 | 120x90