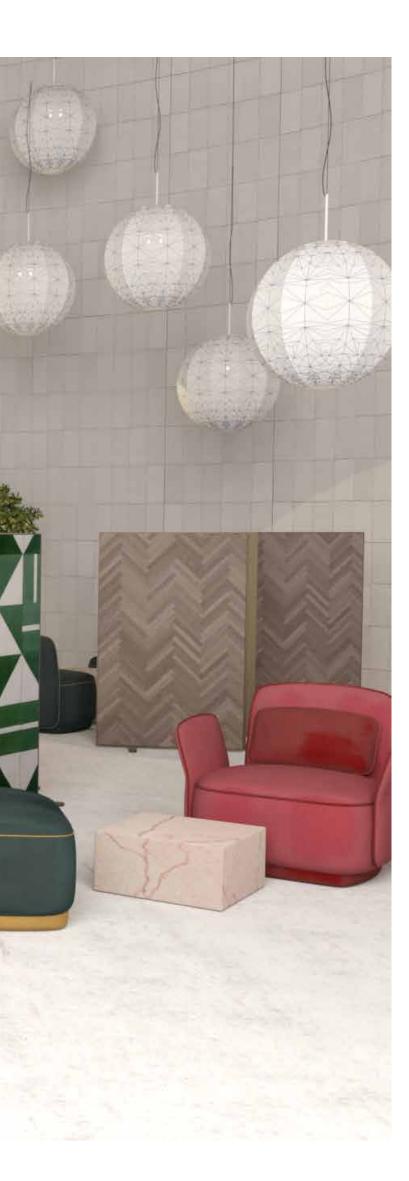

oks Ryo tube mounted single|double| shaped or with inlay and hanger Hangaa

# Hospitality | Hotel Bedroom



side 1





Freestanding Shoji with mirror

Wallpaper, mirror and wallpaper 207x (3 x120) | 207x (3 x 90) Freestanding Shoji with mirror

Wallpaper, mirror and wallpaper with shelves and hooks 207x (3 x120) | 207x (3 x 90) 207x120 | 207x90 | 207x120







Freestanding Headboard low

120x (4 x 90)

Freestanding Headboard high 207 x 180 side 2

| 0 0 0 0 0 0 | O | 0 | 0 |
|-------------|---|---|---|
|             |   |   |   |
|             |   |   |   |

Suggested Accessories

Hooks wall mounted single | shaped or with inlay. Shelves





Suggested Accessories

Wall lights for headboards (to be developed in 2019)

# Hospitality | Hotel Lobby

Roomdividers Shoji

Freestanding Muryo







AluBrass 03 Mirror matt etched

Wallpaper BNwalls Hard material wood







Screen Shoji

Combination of three frames 120x90 | 120x90 | 120x90 120x120 | 120x90 | 120x60 120x90 | 120x90 | 120x90



Freestanding Muryo 207x120 | 207x90

Combination of three Frames

207x90 | 207x90 | 207x90 207x120 | 207x120 | 207x120



Wall Muryo 207x120 | 207x90

# Hospitality | Hotel Lobby

| ſ |  | , ) |
|---|--|-----|
|   |  |     |
|   |  |     |
|   |  |     |
|   |  |     |
|   |  |     |
|   |  |     |
|   |  |     |

Screen Shoji halfwall with trays (to be developed in 2019)





Roomdividers Shoji Wall Panels Muryo Coat Hanger Mirror Panels Muryo





AluGold 03 Mirror matt etched

Rohleder velvet wood





Restaurant Screen Shoji - Small

Combination of multiple frames + Accessories: Hooks,