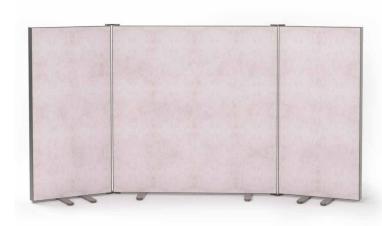

# Hospitality | Hotel Lobby

Roomdividers Shoji

Freestanding Muryo

AluBrass 03 Mirror matt etched

Wallpaper BNwalls Hard material wood

Screen Shoji

Combination of three frames 120x90 | 120x90 | 120x90 120x120 | 120x90 | 120x60 120x90 | 120x90 | 120x90

Roomdividers Shoji Wall Panels Muryo Coat Hanger Mirror Panels Muryo

AluGold 03 Mirror matt etched

Rohleder velvet wood

Restaurant Screen Shoji - Small

Combination of multiple frames + Accessories: Hooks, Rails, Shelf 120x207 | 120x120 | 120x90

Suggested Accessories

Hooks wall mounted single or with inlay. Shelves and bar.

Screen Shoji

Combination of three frames 120x90 | 120x90 | 120x90 120x120 | 120x90 | 120x60 120x90 | 120x90 | 120x90

Restaurant Screen Shoji- Large