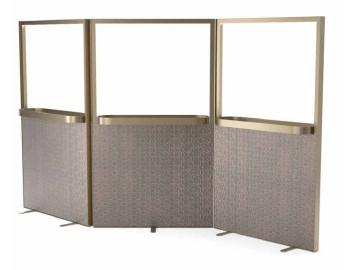

# Hospitality | Hotel Lobby

Roomdividers Shoji

Freestanding Muryo

AluBrass 03 Mirror matt etched

Wallpaper BNwalls Hard material wood

Screen Shoji

Combination of three frames 120x90 | 120x90 | 120x90 120x120 | 120x90 | 120x60 120x90 | 120x90 | 120x90

Roomdividers Shoji Wall Panels Muryo Coat Hanger Mirror Panels Muryo

AluGold 03 Mirror matt etched

Rohleder velvet wood

Restaurant Screen Shoji - Small

Combination of multiple frames + Accessories: Hooks, Rails, Shelf 120x207 | 120x120 | 120x90

Suggested Accessories

Hooks wall mounted single or with inlay. Shelves and bar.

Screen Shoji

Combination of three frames 120x90 | 120x90 | 120x90 120x120 | 120x90 | 120x60 120x90 | 120x90 | 120x90

Restaurant Screen Shoji- Large