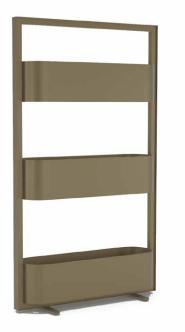

Freestanding Rail 207x120 | 207x90 | 207x60

Suggested Accessories

Hooks Ryo tube mounted single|double| shaped or with inlay and hanger Hangaa

Suggested Accessories

Hooks Ryo tube mounted single|double| shaped or with inlay and hanger Hangaa