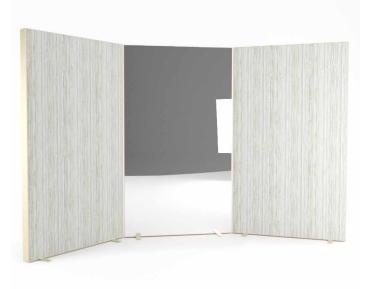

# Hospitality | Spa

Roomdivider Shoji Wall Panels Muryo Coat Hanger Changing systems Kekkou

AluBrass 03 Mirror matt etched

BNwalls wallpaper

screen

side 1

### Freestanding Shoji

Wallpapers 207x120x5 | 207x90x5 | 207x60x5

Freestanding Shoji

Wallpapers, mirror with shelves and hooks  $207x120 \ge 5 \mid 207x90 \ge 5$ 

side 2

Suggested Accessories

Hooks wall mounted single or double with inlay and shelves.