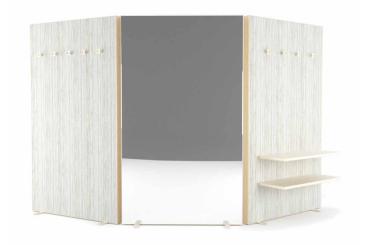

# Hospitality | Spa

Roomdivider Shoji Wall Panels Muryo Coat Hanger Changing systems Kekkou

AluBrass 03 Mirror matt etched

BNwalls wallpaper

screen

side 1

### Freestanding Shoji

Wallpapers 207x120x5 | 207x90x5 | 207x60x5

Freestanding Shoji

Wallpapers, mirror with shelves and hooks  $207x120 \ge 5 \mid 207x90 \ge 5$ 

side 2

Suggested Accessories

Hooks wall mounted single or double with inlay and shelves.