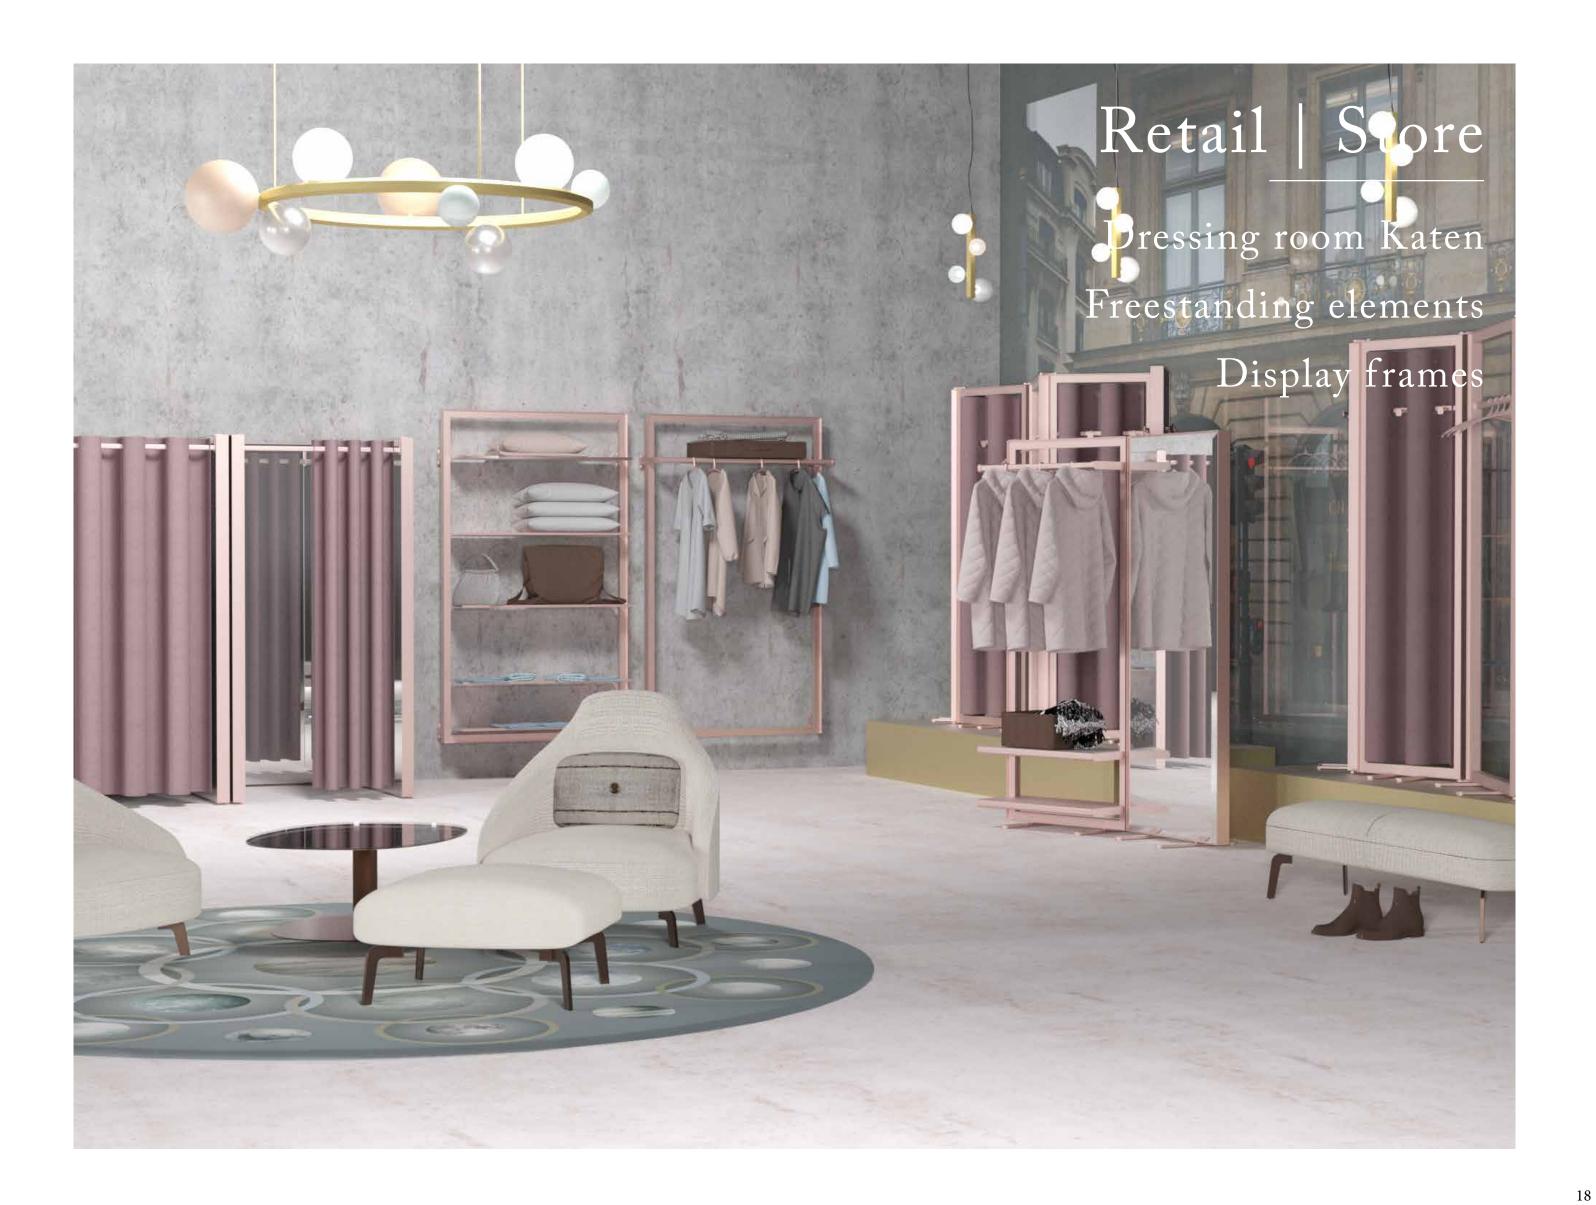

### Retail | Store

Freestanding Rails & Shelves

Combination of three frames with wooden or metal shelves 207x120 | 207x90 | 207x60

Suggested Accessories

Hooks tube mounted single or double with inlay and hanger Hangaa.

Freestanding Rails, Shelves & Mirror

Combination of three frames with wooden or metal shelves 207x180 | 207x120 | 207x90 | 207x60

Suggested Accessories

Hanger Hangaa.

### Retail | Store

Freestanding Rail + Illuminated frame

207x120 | 207x90 | 207x60

Mirror wall mounted

207x120 | 207x90 | 207x60

Changing Room Katen

Combination of three frames and a curtain 207x120x90x120

Katen

Combination of five frames 207x60x60x90x60x60

Freestanding Mirrors

Combination of three frames 207x120 | 207x90 | 207x60

Hanger Hangaa

ο

hanger