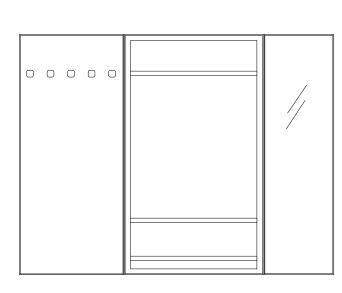

### Wardrobe

Combination of three wall Frames Textile + Hangers / Wardrobe / Mirror 207x120 | 207x90 | 207x60 207x90 | 207x120 | 207x60 207x60 | 207x90 | 207x60

Suggested Accessories

Hooks Ryo tube mounted single|double| shaped or with inlay and hanger Hangaa